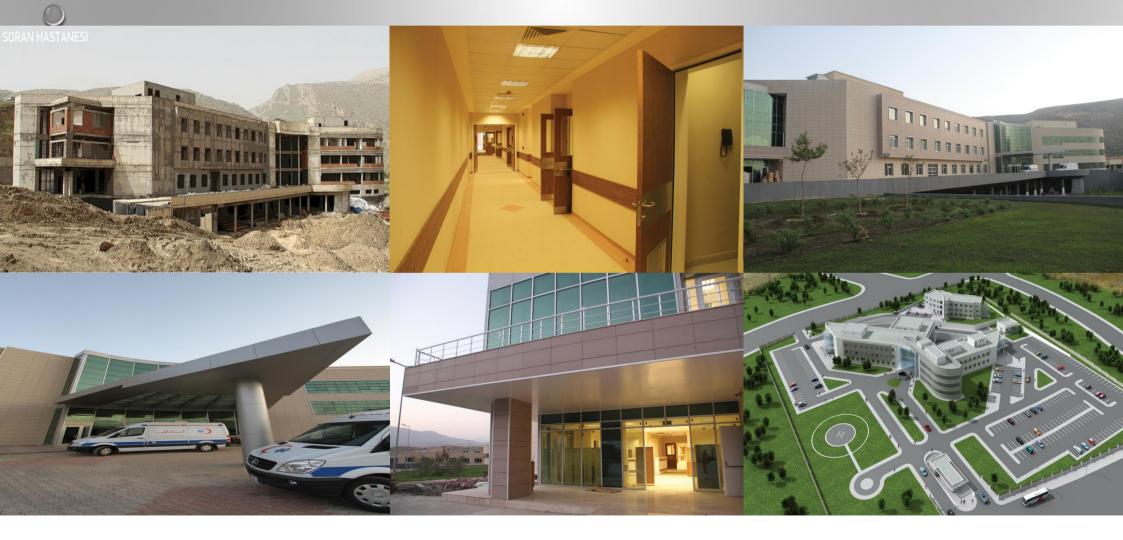

# SORAN HOSPITAL PROJECT (IRAQ)

### **PROJECT INFO**

- ELECTRICAL PROJECT VALUE: 650.000 \$
- EPC: BC GROUP
- EXECUTION: 2010-2012

- MV SWITCHGEARS
- TRANSFORMERS
- ELECTRICAL INFRASTRUCTURE
- MANPOWER, INSTALLATION AND COMMISSIONING

# SITE PICTURES OF SORAN HOSPITAL PROJECT