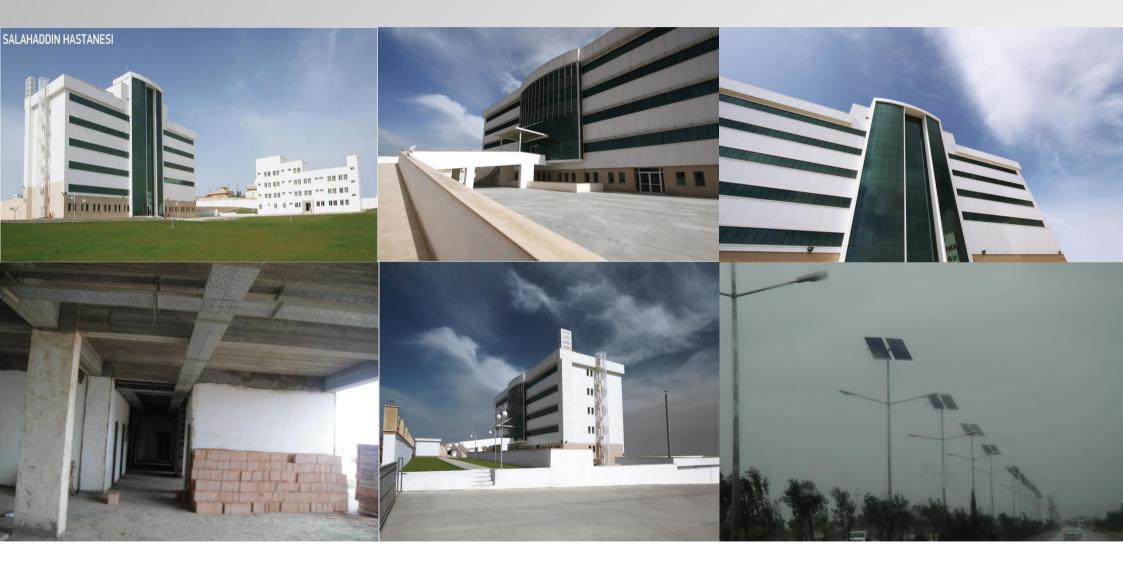

# MUSUL UNIVERSITY HOSPITAL PROJECT (IRAQ)

### **PROJECT INFO**

- ELECTRICAL PROJECT VALUE: 2.1MM \$
- EPC: TEK-İMAŞ CO
- EXECUTION: 2011-2013

- MV SWITCHGEARS
- TRANSFORMERS
- LV ELECTRICAL BOARDS & EQUIPMENTS (GE)
- ELECTRICAL INFRASTRUCTURE
- MANPOWER, INSTALLATION AND COMMISSIONING

### SITE PICTURES OF MUSUL UNIVERSITY HOSPITAL PROJECT