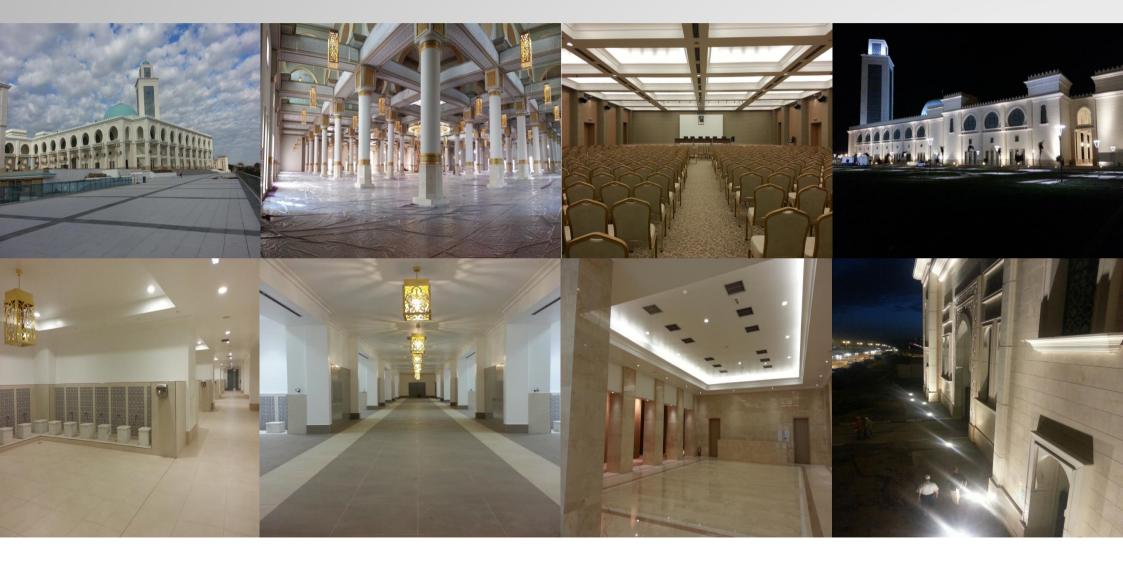

# **ORAN MOSQUE PROJECT (ALGERIA)**

### **PROJECT INFO**

- ELECTRICAL PROJECT VALUE: 1.3MM \$
- EPC: KAYI HOLDING
- EXECUTION: 2014-2015

- MV SWITCHGEARS
- TRANSFORMERS
- GENERATORS
- LV ELECTRICAL BOARDS AND EQUIPMENTS (GE)
- LIGHTING AUTOMATION SYSTEM (GE)
- ELECTRICAL INFRASTRUCTURE
- MANPOWER, INSTALLATION AND COMMISSIONING

### SITE PICTURES OF ORAN MOSQUE PROJECT (ALGERIA)