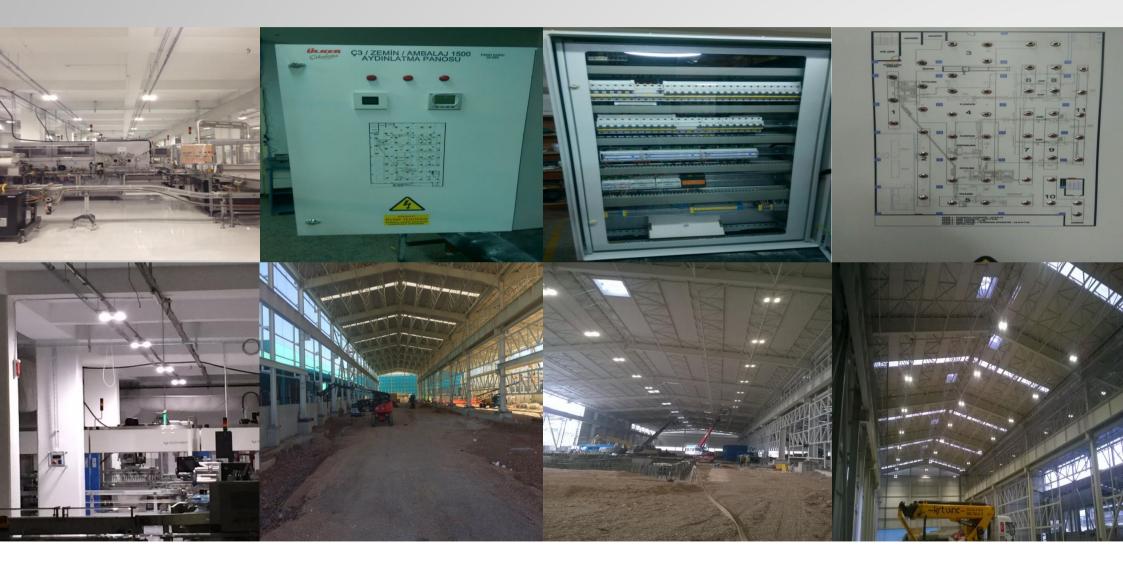

### MODERN AMBALAJ PM5 PAPER FACTORY PROJECT

#### **PROJECT INFO**

- ELECTRICAL PROJECT VALUE: 580.000 TL
- EPC: EREN HOLDING
- EXECUTION: 2014-2014

- MV SWITCHGEARS
- TRANSFORMERS
- LV ELECTRICAL BOARDS AND EQUIPMENTS (GE)
- LIGHTING SYSTEM
- (MANPOWER, INSTALLATION AND COMMISSIONING

#### SITE PICTURES OF MODERN AMBALAJ PM5 PAPER FACTORY PROJECT