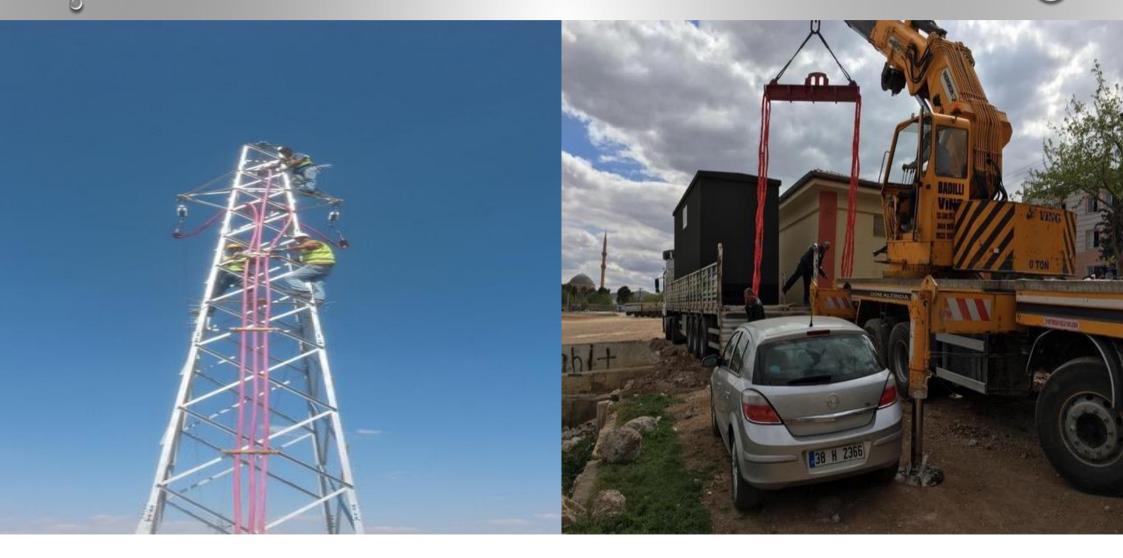

### SITE PICTURES OF TRNC GAZİMAĞUSA PROJECT

## **TRNC PUMP STATIONS PROJECT**

#### **PROJECT INFO**

- ELECTROMECHANIC PROJECT VALUE: 8MM TL
- EPC: BİNAŞ İNŞAAT
- EXECUTION: 2013-2015

- 9 PIECES 1.6MW 3.3 KV MOTOPUMP
- 9 PIECES 1.6MW 3.3 KV VFD
- 4MVA 3.3KV GENERATOR
- TRANSFORMERS (3.3KV 18MVA)
- MV SWITCHGEARS
- LV ELECTRICAL BOARDS AND EQUIPMENTS (GE)
- SCADA
- MANPOWER, INSTALLATION AND COMMISSIONING

#### SITE PICTURES OF TRNC PUMP STATIONS PROJECT