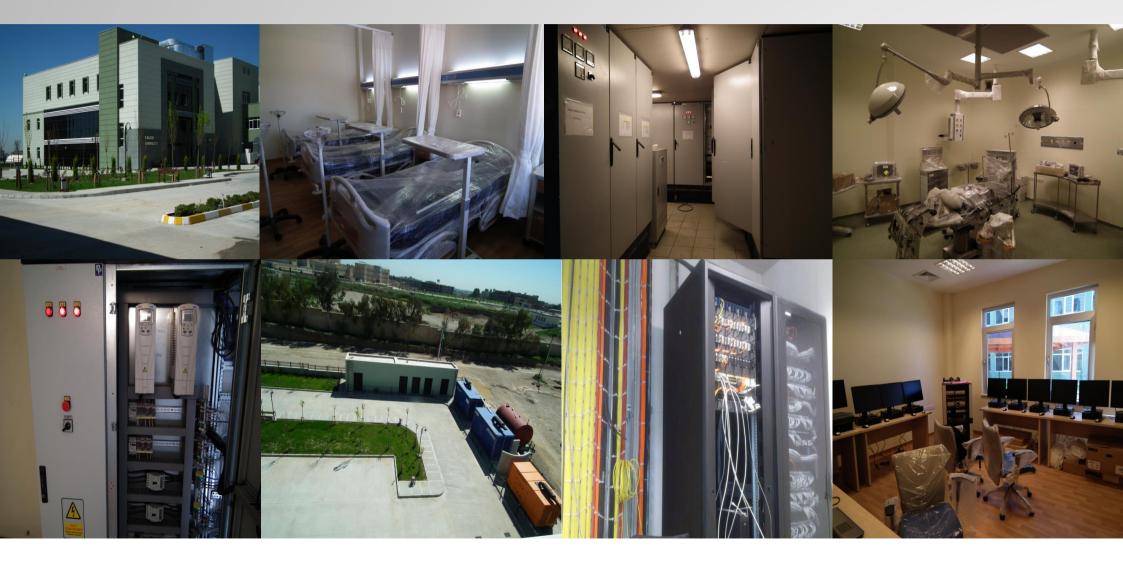

# MUSUL UNIVERSITY HOSPITAL PROJECT (IRAQ)

### **PROJECT INFO**

- ELECTRICAL PROJECT VALUE: 2.1MM \$
- EPC: TEK-İMAŞ CO
- EXECUTION: 2011-2013

- MV SWITCHGEARS
- TRANSFORMERS
- LV ELECTRICAL BOARDS & EQUIPMENTS (GE)
- ELECTRICAL INFRASTRUCTURE
- MANPOWER, INSTALLATION AND COMMISSIONING

### SITE PICTURES OF MUSUL UNIVERSITY HOSPITAL PROJECT