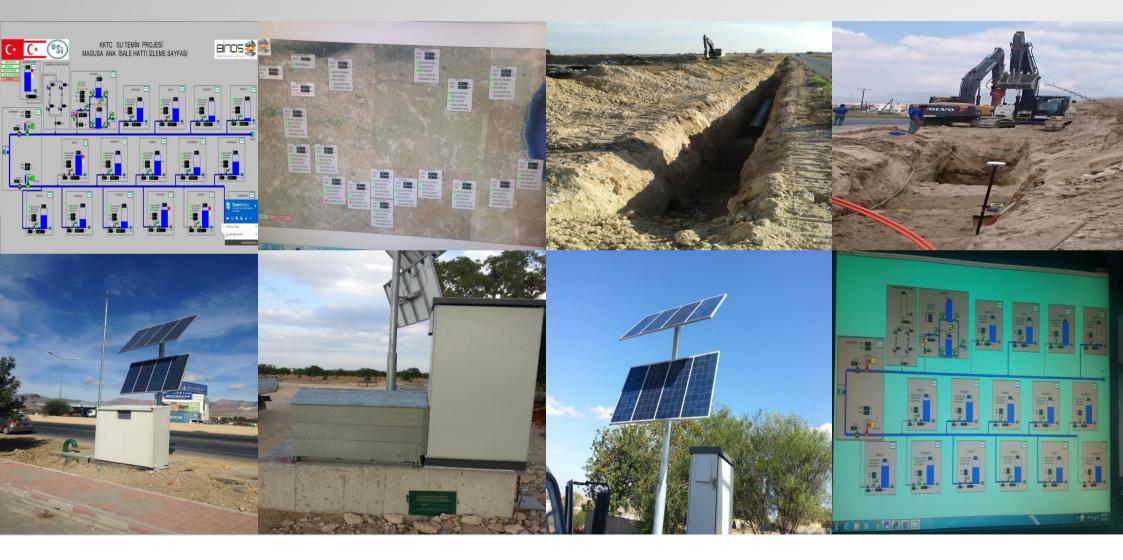

ROMECHANIC PROJECT VALUE: €5.8MM
- EPC: BİNAŞ İNŞAAT
- EXECUTION: 2016-2017

- 4 PIECES MOTOPUMP; EACH 530KW
- 5 PIECES MOTOPUMP; EACH 710KW
- TRANSFORMERS (6KV 12MVA)
- MV SWITCHGEARS
- 4 PIECES SOFT STARTER, 5 PIECES VFD
- SCADA (GE)
- LV ELECTRICAL BOARDS AND EQUIPMENTS (GE)
- MANPOWER, INSTALLATION AND COMMISSIONING



### SITE PICTURES OF YENİKAPI PROJECT



### SITE PICTURES OF YENİKAPI PROJECT



# TRNC GAZİMAĞUSA WATER TRANSMISSION LINE PROJECT

#### **PROJECT INFO**

- ELECTROMECHANIC PROJECT VALUE: 3MM TL
- EPC: BİNAŞ İNŞAAT
- EXECUTION: 2015-2016

- 164KM FIBEROPTIC INFRASTRUCTURE
- SOLAR SYSTEM (SUPPLY ELECTRICITY TO 18 SUBSTATION)
- SCADA (GE)
- LV ELECTRICAL BOARDS AND EQUIPMENTS (GE)
- MANPOWER, INSTALLATION AND COMMISSIONING



### SITE PICTURES OF TRNC GAZİMAĞUSA PROJECT



## **TRNC PUMP STATIONS PROJECT**

#### **PROJECT INFO**

- ELECTROMECHANIC PROJECT VALUE: 8MM TL
- EPC: BİNAŞ İNŞAAT
- EXECUTION: 2013-2015

- 9 PIECES 1.6MW 3.3 KV MOTOPUMP
- 9 PIECES 1.6MW 3.3 KV VFD
- 4MVA 3.3KV GENERATOR
- TRANSFORMERS (3.3KV 18MVA)
- MV SWITCHGEARS
- LV ELECTRICAL BOARDS AND EQUIPMENTS (GE)
- SCADA
- MANPOWER, INSTALLATION AND COMMISSIONING





#### SITE PICTURES OF TRNC PUMP STATIONS PROJECT



### ŞANLIURFA WATER TREATMENT PLANT 2ND PHASE PROJECT

#### **PROJECT INFO**

- TURN-KEY PROJECT VALUE: 20MM TL
- EPC: BİNAŞ İNŞAAT
- EXECUTION: 2013-2016

- 5 PIECES 820KW 6.3 KV MOTOPUMP
- 5 PIECES 820KW 6.3 KV SOFT STARTER
- 5 PIECES 630KW 690 V MOTOPUMP
- 5 PIECES 630KW 690 V VFD
- MV SWITCHGEARS (GE)
- LV ELECTRICAL BOARDS AND EQUIPMENTS (GE)
- SCADA
- (MANPOWER, INST