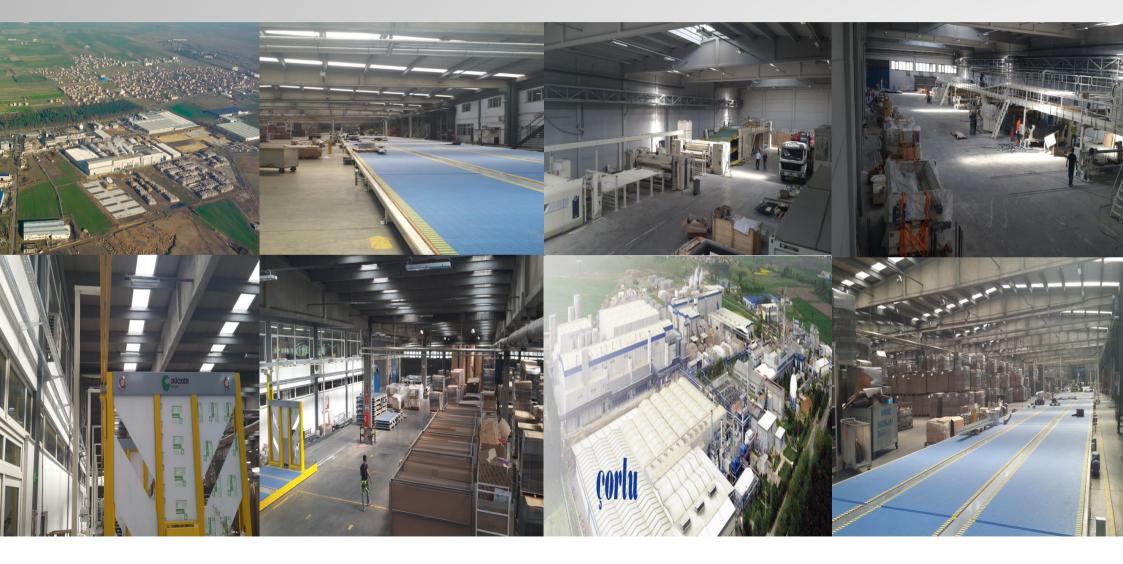

### **REFERENCE PROJECTS ON FACTORY SEGMENT**

MODERN AMBALAJ PM5 PAPER FACTORY PROJECT
 OTHER REFERENCES ON FACTORY SEGMENT

### MODERN AMBALAJ PM5 PAPER FACTORY PROJECT

#### **PROJECT INFO**

- ELECTRICAL PROJECT VALUE: 580.000 TL
- EPC: EREN HOLDING
- EXECUTION: 2014-2014

- MV SWITCHGEARS
- TRANSFORMERS
- LV ELECTRICAL BOARDS AND EQUIPMENTS (GE)
- LIGHTING SYSTEM
- (MANPOWER, INSTALLATION AND COMMISSIONING

#### SITE PICTURES OF MODERN AMBALAJ PM5 PAPER FACTORY PROJECT