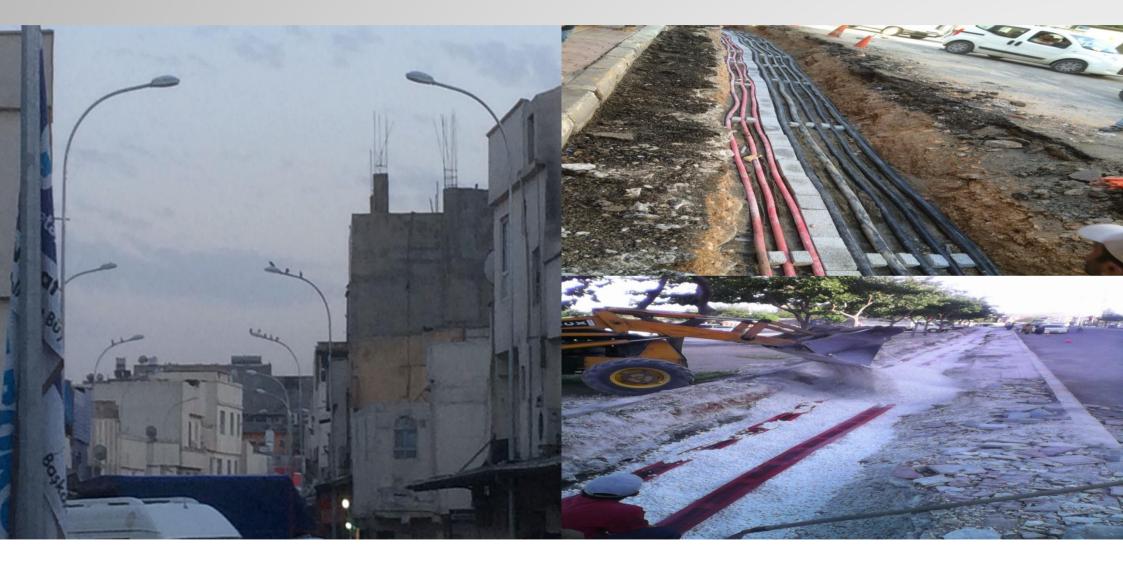

# TRNC GAZİMAĞUSA WATER TRANSMISSION LINE PROJECT

#### **PROJECT INFO**

- ELECTROMECHANIC PROJECT VALUE: 3MM TL
- EPC: BİNAŞ İNŞAAT
- EXECUTION: 2015-2016

- 164KM FIBEROPTIC INFRASTRUCTURE
- SOLAR SYSTEM (SUPPLY ELECTRICITY TO 18 SUBSTATION)
- SCADA (GE)
- LV ELECTRICAL BOARDS AND EQUIPMENTS (GE)
- MANPOWER, INSTALLATION AND COMMISSIONING

### SITE PICTURES OF TRNC GAZİMAĞUSA PROJECT