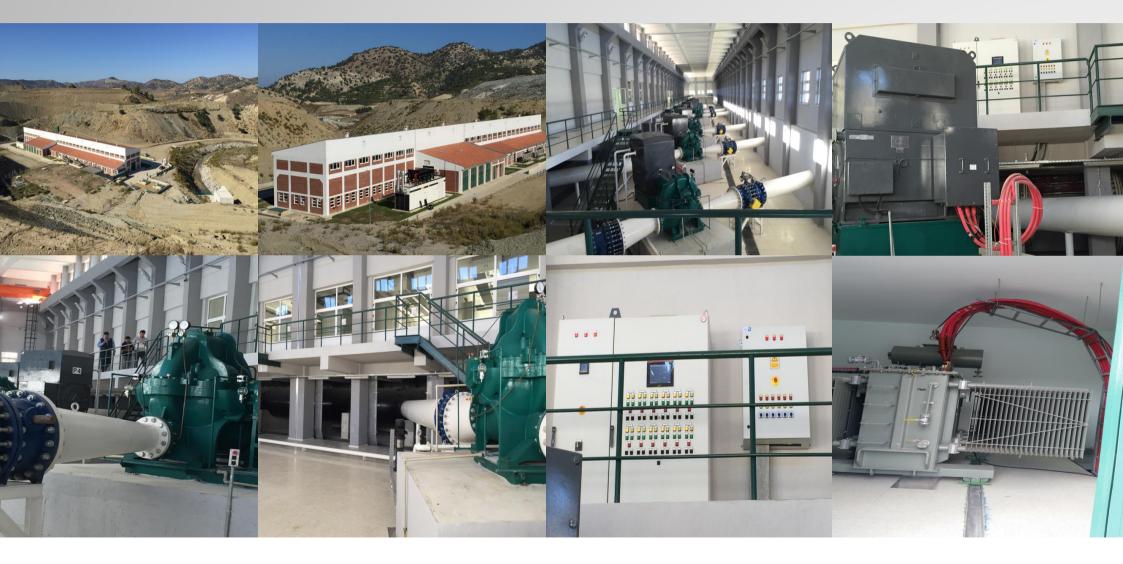

A WATER TRANSMISSION LINE PROJECT

#### **PROJECT INFO**

- ELECTROMECHANIC PROJECT VALUE: 3MM TL
- EPC: BİNAŞ İNŞAAT
- EXECUTION: 2015-2016

- 164KM FIBEROPTIC INFRASTRUCTURE
- SOLAR SYSTEM (SUPPLY ELECTRICITY TO 18 SUBSTATION)
- SCADA (GE)
- LV ELECTRICAL BOARDS AND EQUIPMENTS (GE)
- MANPOWER, INSTALLATION AND COMMISSIONING



### SITE PICTURES OF TRNC GAZİMAĞUSA PROJECT



## **TRNC PUMP STATIONS PROJECT**

#### **PROJECT INFO**

- ELECTROMECHANIC PROJECT VALUE: 8MM TL
- EPC: BİNAŞ İNŞAAT
- EXECUTION: 2013-2015

- 9 PIECES 1.6MW 3.3 KV MOTOPUMP
- 9 PIECES 1.6MW 3.3 KV VFD
- 4MVA 3.3KV GENERATOR
- TRANSFORMERS (3.3KV 18MVA)
- MV SWITCHGEARS
- LV ELECTRICAL BOARDS AND EQUIPMENTS (GE)
- SCADA
- MANPOWER, INSTALLATION AND COMMISSIONING





#### SITE PICTURES OF TRNC PUMP STATIONS PROJECT



### ŞANLIURFA WATER TREATMENT PLANT 2ND PHASE PROJECT

#### **PROJECT INFO**

- TURN-KEY PROJECT VALUE: 20MM TL
- EPC: BİNAŞ İNŞAAT
- EXECUTION: 2013-2016

- 5 PIECES 820KW 6.3 KV MOTOPUMP
- 5 PIECES 820KW 6.3 KV SOFT STARTER
- 5 PIECES 630KW 690 V MOTOPUMP
- 5 PIECES 630KW 690 V VFD
- MV SWITCHGEARS (GE)
- LV ELECTRICAL BOARDS AND EQUIPMENTS (GE)
- SCADA
- (MANPOWER, INSTALLATION AND COMMISSIONING



### SITE PICTURES ŞANLIURFA WATER TREATMENT PROJECT



# OTHER REFERENCES ON WATER TREATMENT PROJECTS

#### AYDIN WATER TRANSMISSION LINE PROJECT

- ELECTRICAL SCOPE: 2MM TL
- EPC: BİNAŞ İNŞAAT
- EXECUTION: 2011-2012
- BODRUM WATER TREATMENT PLANT PROJECT
  - ELECTRICAL SCOPE: 1.5 MM TL (2010-2011)
  - EPC: BİNAŞ İNŞAAT
  - EXECUTION: 2010-2011

#### KARABÜK WATER TREATMENT PLANT PROJECT

-