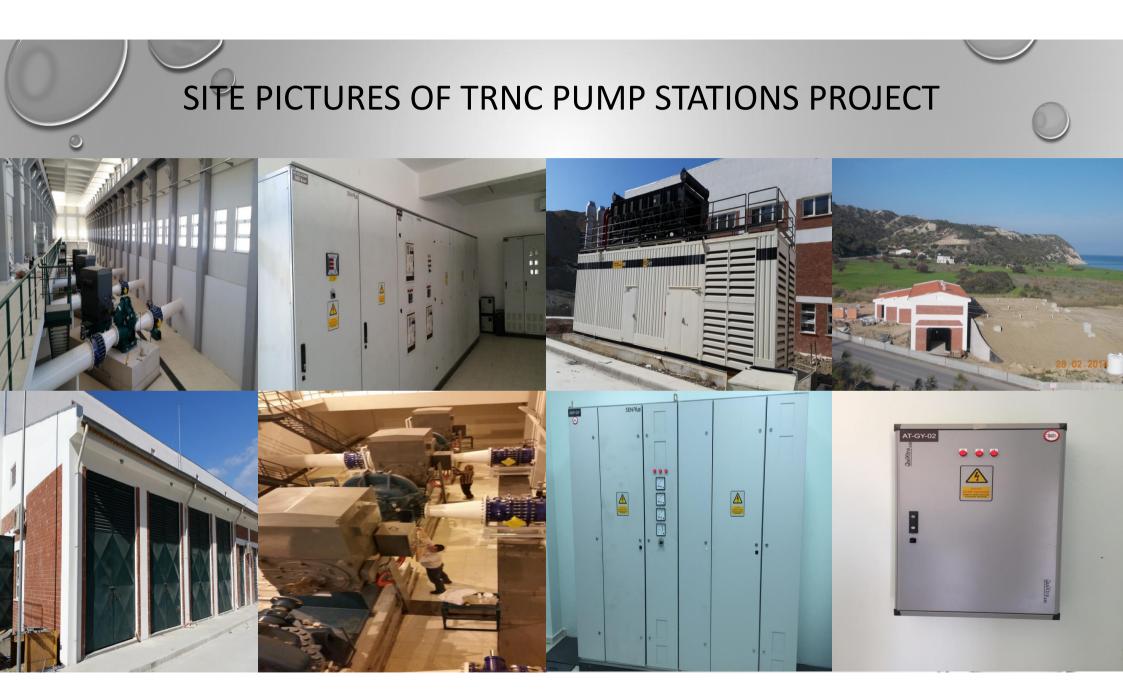

ITE PICTURES OF YENİKAPI PROJECT



# TRNC GAZİMAĞUSA WATER TRANSMISSION LINE PROJECT

#### **PROJECT INFO**

- ELECTROMECHANIC PROJECT VALUE: 3MM TL
- EPC: BİNAŞ İNŞAAT
- EXECUTION: 2015-2016

- 164KM FIBEROPTIC INFRASTRUCTURE
- SOLAR SYSTEM (SUPPLY ELECTRICITY TO 18 SUBSTATION)
- SCADA (GE)
- LV ELECTRICAL BOARDS AND EQUIPMENTS (GE)
- MANPOWER, INSTALLATION AND COMMISSIONING



### SITE PICTURES OF TRNC GAZİMAĞUSA PROJECT



## **TRNC PUMP STATIONS PROJECT**

#### **PROJECT INFO**

- ELECTROMECHANIC PROJECT VALUE: 8MM TL
- EPC: BİNAŞ İNŞAAT
- EXECUTION: 2013-2015

- 9 PIECES 1.6MW 3.3 KV MOTOPUMP
- 9 PIECES 1.6MW 3.3 KV VFD
- 4MVA 3.3KV GENERATOR
- TRANSFORMERS (3.3KV 18MVA)
- MV SWITCHGEARS
- LV ELECTRICAL BOARDS AND EQUIPMENTS (GE)
- SCADA
- MANPOWER, INSTALLATION AND COMMISSIONING





#### SITE PICTURES OF TRNC PUMP STATIONS PROJECT



### ŞANLIURFA WATER TREATMENT PLANT 2ND PHASE PROJECT

#### **PROJECT INFO**

- TURN-KEY PROJECT VALUE: 20MM TL
- EPC: BİNAŞ İNŞAAT
- EXECUTION: 2013-2016

- 5 PIECES 820KW 6.3 KV MOTOPUMP
- 5 PIECES 820KW 6.3 KV SOFT STARTER
- 5 PIECES 630KW 690 V MOTOPUMP
- 5 PIECES 630KW 690 V VFD
- MV SWITCHGEARS (GE)
- LV ELECTRICAL BOARDS AND EQUIPMENTS (GE)
- SCADA
- (MANPOWER, INSTALLATION AND COMMISSIONING



### SITE PICTURES ŞANLIURFA WATER TREATMENT PROJECT



# OTHER REFERENCES ON WATER TREATMENT PROJECTS

#### AYDIN WATER TRANSMISSION LINE PROJECT

- ELECTRICAL SCOPE: 2MM TL
- EPC: BİNAŞ İNŞAAT
- EXECUTION: 2011-2012
- BODRUM WATER TREATMENT PLANT PROJECT
  - ELECTRICAL SCOPE: 1.5 MM TL (2010-2011)
  - EPC: BİNAŞ İNŞAAT
  - EXECUTION: 2010